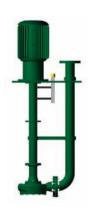

# **Vertical Wet Well**

- Oil lubricated bearings eliminate water or grease lubricated sleeve bearings
- Capable of running dry