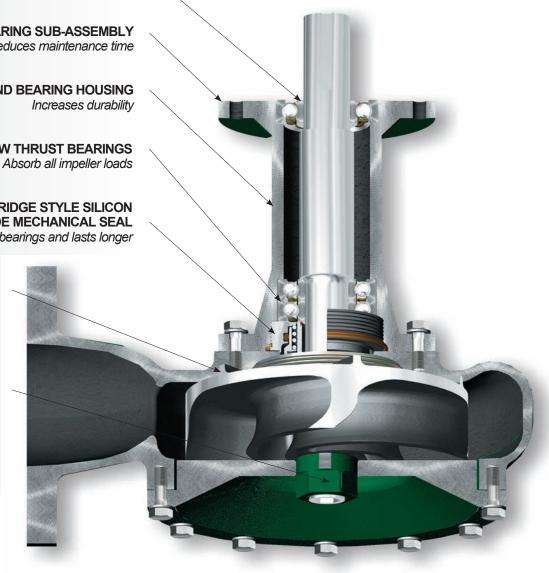

## **OIL-FILLED BEARING HOUSING**

Increases bearing life

## **SEAL-AND-BEARING SUB-ASSEMBLY**

Reduces maintenance time

## **DOUBLE-ROW THRUST BEARINGS**

### **VAUGHAN'S CARTRIDGE STYLE SILICON CARBIDE MECHANICAL SEAL**

Protects bearings and lasts longer